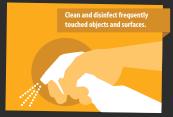

Daily deep cleaning procedures have been increased on the casino floor and throughout the entire property. Hand sanitizer stations are readily available and we are enforcing social distancing by limiting the number of guests.

#### THE GAMING FLOOR:

- Enhanced disinfectant cleaning procedures will be administered frequently throughout shifts.
- All machines will be disinfected regularly, including attendants offering to sanitize machines for guests as they play.
- Congregations or crowds of guests will be dispersed in order to follow social distancing guidelines.