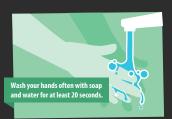

### **Stop Germs! Wash Your Hands.**

Wet your hands with clean, running water (warm or cold), turn off the tap, and apply soap.

Lather your hands by rubbing them together with the soap. Be sure to lather the backs of your hands, between your fingers, and under your nails.

Scrub your hands for at least 20 seconds. Need a timer? Hum the "Happy Birthday" song from beginning to end twice.

Rinse hands well under clean, running water.

**Dry** hands using a clean towel or air dry them.