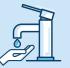

### **Stop Germs! Wash Your Hands.**

CDC

Wet your hands with clean. running water (warm or cold), turn off the tap. and apply soap.

LIFE IS BETTER WITH

HANDS

CLEAN

Lather your hands by rubbing them together